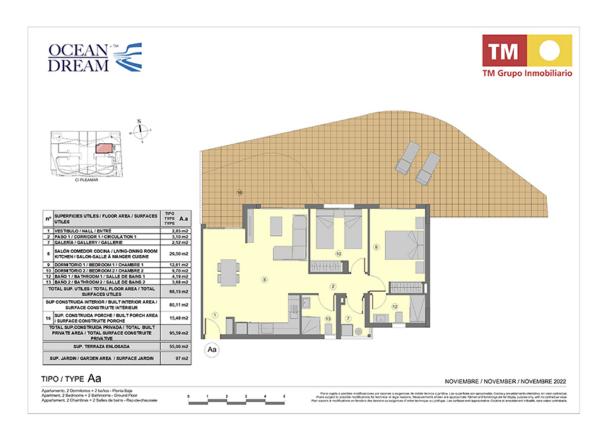

## **PROPERTIES AVAILABLE**

| Туре      | Bedrooms | Bathrooms | Price range         | m2        |
|-----------|----------|-----------|---------------------|-----------|
| Apartment | 2        | 2         | 287.000€ - 336.000€ | 91 - 120  |
| Apartment | 3        | 2         | 319.000€ - 423.000€ | 115 - 145 |