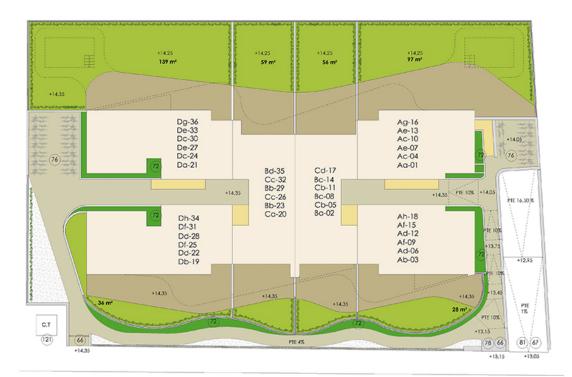

Make Ocean Dream by TM your home, where the sea and your dreams are one.

## THE SURROUNDING AREA



#### The Beaches

Just 300 meters from Cala Piteras beach and 700 meters from Punta Prima beach. In addition, 3 minutes by car ( $\pm$ 3 km) we have Playa Flamenca.

#### Golf courses

In the area we have several golf courses, the closest being Villamartín Golf, just 5 km away, and also Campoamor Golf and Las Colinas Golf.

#### Amenities

Close to a wide range of services within walking distance such as restaurants, pharmacies and supermarkets. Just 5 minutes by car to shopping centres such as Zenia Boulevard and Habaneras. The development is located less than 45 minutes by car from Alicante Airport and Murcia Airport in Corvera



PLANS







## AERIAL VIEW





## PLAN OF THE COMPLEX



C/ PLEAMAR



## **PROPERTIES AVAILABLE**

| Туре      | Bedrooms | Bathrooms | Price range         | m2        |
|-----------|----------|-----------|---------------------|-----------|
| Apartment | 2        | 2         | 287.000€ - 336.000€ | 91 - 120  |
| Apartment | 3        | 2         | 319.000€ - 423.000€ | 115 - 145 |



Solicita información en la oficina de venta TM más cercana a tu domicilio o ponte en contacto con nosotros en el teléfono 902 15 15 12 o en la dirección de email comercial@tmgrupoinmobiliario.com

#### **TM GRUPO INMOBILIARIO**