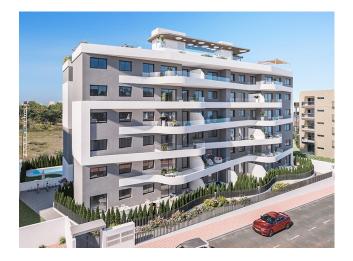

#### New build apartments just 300 meters from the beach.

Ocean Dream by TM is located in the privileged area of Rocío del Mar-Punta Prima: next to the Lo Ferris Protected Natural Area, just 300 meters from Cala Piteras beach and just 5 minutes from Torrevieja. The development will have a total of 36 apartments with 2 and 3 bedrooms with 2 bathrooms and with extraordinary sea views from most of them. The common areas will be located on the roof terrace, an ideal place to enjoy the best sunrise or sunset thanks to its 360° views. What do the common areas include? Infinity pool with 3 water beds, jacuzzi and chill out area. Make Ocean Dream by TM your home, where the sea and your dreams are one.