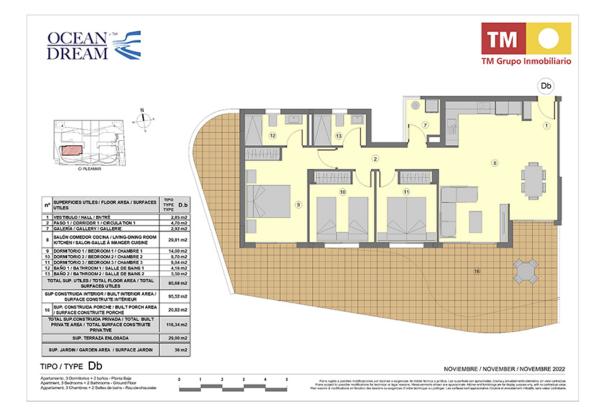

## **PROPERTIES AVAILABLE**

| Туре      | Bedrooms | Bathrooms | Price range         | m2        |
|-----------|----------|-----------|---------------------|-----------|
| Apartment | 2        | 2         | 287.000€ - 336.000€ | 91 - 120  |
| Apartment | 3        | 2         | 319.000€ - 423.000€ | 115 - 145 |