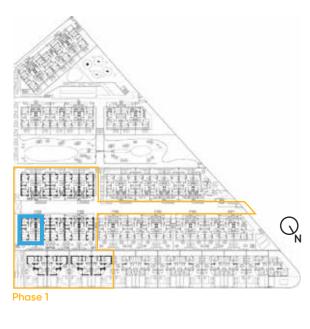

## **BUILT SURFACES**

| Stairs             | 9.30   | n |
|--------------------|--------|---|
| House              | 77.45  | n |
| Terrace            | 19.00  | n |
| Solarium           | 70.30  | n |
| Stairs to solarium | 4.20   | m |
| TOTAL              | 180.25 | n |
|                    |        |   |

## **USEFUL SURFACES**

| - | P 1    |
|---|--------|
|   | Livino |

| P 1                    |       |                |
|------------------------|-------|----------------|
| Living-Room-Kitchen    | 29.52 | m <sup>2</sup> |
| Bedroom 1              | 11.78 | m <sup>2</sup> |
| Bedroom 2              | 10.28 | m <sup>2</sup> |
| Bathroom 1             | 3.92  | m <sup>2</sup> |
| Bathroom 2             | 3.68  | m <sup>2</sup> |
| Corridor               | 1.05  | m <sup>2</sup> |
| Hall                   | 2.88  | m <sup>2</sup> |
| Laundry room           | 2.07  | m²             |
|                        |       |                |
| Total House            | 65.18 | m <sup>2</sup> |
| Total Terrace          | 19.00 | m <sup>2</sup> |
| Total Solarium         | 74.50 | m <sup>2</sup> |
| Stairs access to house | 1.98  | m <sup>2</sup> |
|                        |       |                |