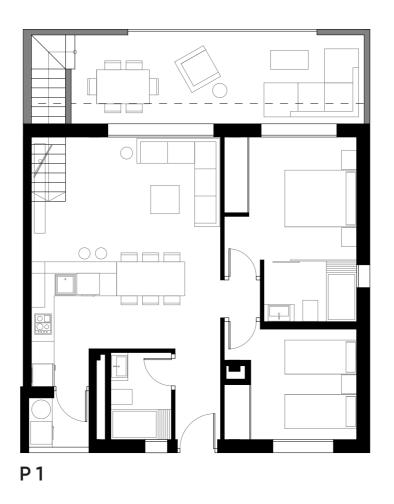

## **BUILT SURFACES**

| Stairs             | 9.30   | n |
|--------------------|--------|---|
| House              | 77.45  | n |
| Terrace            | 19.00  | n |
| Solarium           | 70.30  | n |
| Stairs to solarium | 4.20   | m |
| TOTAL              | 180.25 | n |
|                    |        |   |

## **USEFUL SURFACES**

| - | P 1    |
|---|--------|
|   | Livino |

| P 1                    |       |                |
|------------------------|-------|----------------|
| Living-Room-Kitchen    | 29.52 | m <sup>2</sup> |
| Bedroom 1              | 11.78 | m <sup>2</sup> |
| Bedroom 2              | 10.28 | m <sup>2</sup> |
| Bathroom 1             | 3.92  | m <sup>2</sup> |
| Bathroom 2             | 3.68  | m <sup>2</sup> |
| Corridor               | 1.05  | m <sup>2</sup> |
| Hall                   | 2.88  | m <sup>2</sup> |
| Laundry room           | 2.07  | m²             |
|                        |       |                |
| Total House            | 65.18 | m <sup>2</sup> |
| Total Terrace          | 19.00 | m <sup>2</sup> |
| Total Solarium         | 74.50 | m <sup>2</sup> |
| Stairs access to house | 1.98  | m <sup>2</sup> |
|                        |       |                |