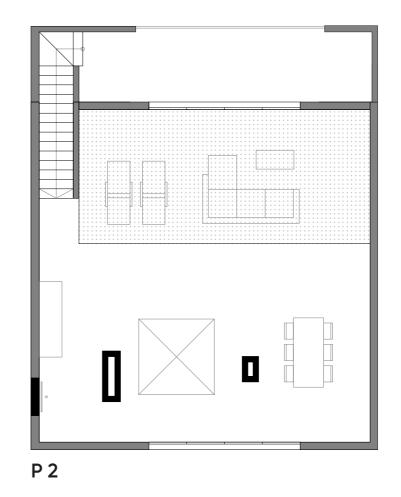

## **BUILT SURFACES**

| Stairs             | 9.30   | n |
|--------------------|--------|---|
| House              | 77.45  | n |
| Terrace            | 19.00  | n |
| Solarium           | 70.30  | n |
| Stairs to solarium | 4.20   | m |
| TOTAL              | 180.25 | n |
|                    |        |   |

## **USEFUL SURFACES**

| - | P 1    |
|---|--------|
|   | Livino |

| P 1                    |       |                |
|------------------------|-------|----------------|
| Living-Room-Kitchen    | 29.52 | m <sup>2</sup> |
| Bedroom 1              | 11.78 | m <sup>2</sup> |
| Bedroom 2              | 10.28 | m <sup>2</sup> |
| Bathroom 1             | 3.92  | m <sup>2</sup> |
| Bathroom 2             | 3.68  | m <sup>2</sup> |
| Corridor               | 1.05  | m <sup>2</sup> |
| Hall                   | 2.88  | m <sup>2</sup> |
| Laundry room           | 2.07  | m²             |
|                        |       |                |
| Total House            | 65.18 | m <sup>2</sup> |
| Total Terrace          | 19.00 | m <sup>2</sup> |
| Total Solarium         | 74.50 | m <sup>2</sup> |
| Stairs access to house | 1.98  | m <sup>2</sup> |
|                        |       |                |