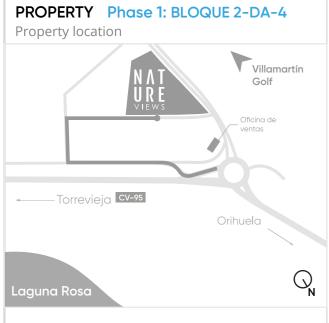

## **BUILT SURFACES**

| Stairs             | 9.30   | n |
|--------------------|--------|---|
| House              | 77.45  | n |
| Terrace            | 19.00  | n |
| Solarium           | 70.30  | n |
| Stairs to solarium | 4.20   | m |
| TOTAL              | 180.25 | n |
|                    |        |   |

## **USEFUL SURFACES**

| - | P 1    |
|---|--------|
|   | Livino |

| P 1                    |       |                |
|------------------------|-------|----------------|
| Living-Room-Kitchen    | 29.52 | m <sup>2</sup> |
| Bedroom 1              | 11.78 | m <sup>2</sup> |
| Bedroom 2              | 10.28 | m <sup>2</sup> |
| Bathroom 1             | 3.92  | m <sup>2</sup> |
| Bathroom 2             | 3.68  | m <sup>2</sup> |
| Corridor               | 1.05  | m <sup>2</sup> |
| Hall                   | 2.88  | m <sup>2</sup> |
| Laundry room           | 2.07  | m²             |
|                        |       |                |
| Total House            | 65.18 | m <sup>2</sup> |
| Total Terrace          | 19.00 | m <sup>2</sup> |
| Total Solarium         | 74.50 | m <sup>2</sup> |
| Stairs access to house | 1.98  | m <sup>2</sup> |
|                        |       |                |