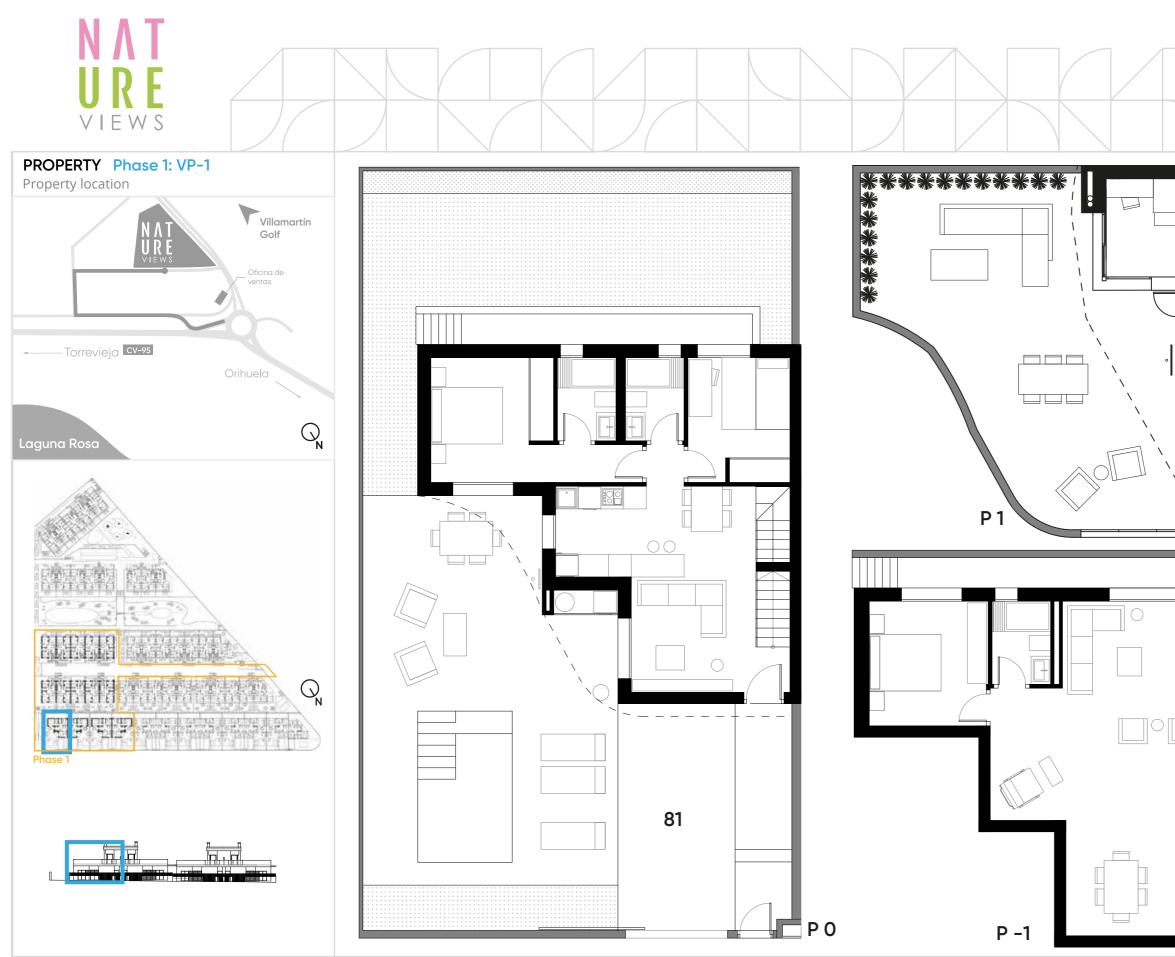

## **BUILT SURFACES**

| Plot Surface<br>P-1<br>Ground Floor<br>1st Floor<br>Stairs GF to 1st floor<br>Total House<br>GF Terrace+Garden<br>Solarium | 227.51<br>70.28<br>72.15<br>12.39<br>7.14<br>161.96<br>134.93<br>61.20 | m <sup>2</sup><br>m <sup>2</sup><br>m <sup>2</sup><br>m <sup>2</sup><br>m <sup>2</sup><br>m <sup>2</sup><br>m |
|----------------------------------------------------------------------------------------------------------------------------|------------------------------------------------------------------------|---------------------------------------------------------------------------------------------------------------|
| ΤΟΤΑΙ                                                                                                                      | 358.09                                                                 | m                                                                                                             |

## USEFUL SURFACES

| P 0                              |                |                                  |
|----------------------------------|----------------|----------------------------------|
| Living-Room-Kitchen<br>Bedroom 1 | 27.70<br>13.08 | m²<br>m²                         |
| Bedroom 2                        | 8.91           | $m^2$                            |
| Bathroom 1                       | 3.41           |                                  |
| Bathroom 2<br>Corridor           | 3.41<br>1.10   | m <sup>2</sup><br>m <sup>2</sup> |
| Total P 0                        | 116.07         | m <sup>2</sup>                   |
|                                  |                |                                  |
| P 1                              |                |                                  |
| Bureau                           | 8.20           | m²                               |
| Stairs                           | 0.64           | m²<br>m²                         |
| Total P 1                        | 8.84           | m                                |
| P -1                             |                |                                  |
| Basement                         | 55.05          | m²                               |
| Bathroom 3                       | 3.41           |                                  |
| Total Basement                   | 58.46          | m²                               |
|                                  |                |                                  |
| Total House                      | 124.91         | m²                               |
| Total Ground Floor Terrace       | 130.15         |                                  |
| Total Solarium                   | 56.95          | m²                               |