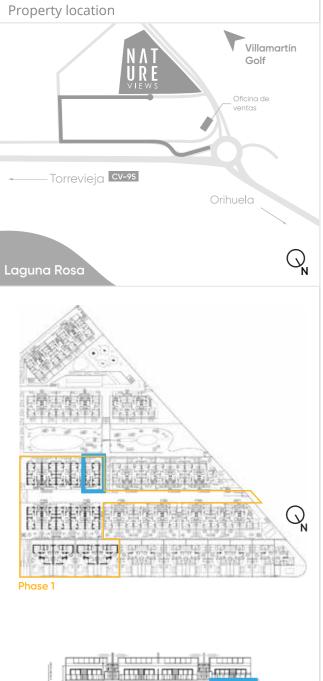

NAT URE VIEWS

## PROPERTY Phase 1: BLOQUE 2-DB-5



0

Omm

## P 0



P -1

All the images included in this catalog have no contractual value, and are merely illustrative, being subject to modifications. due to technical or legal requirements of the Facultative Management or competent authority. During the development of the project, the Management for technical or administrative reasons reserves the right to make some modifications to the project, without implying decrease in the quality of materials. The furniture of the interior infographics is not included, and the equipment of the houses will be the one indicated in the corresponding quality report









## **BUILT SURFACES**

| House          | //./1  | m              |
|----------------|--------|----------------|
| P-1            | 65.21  | m²             |
| Terrace P -1   | 10