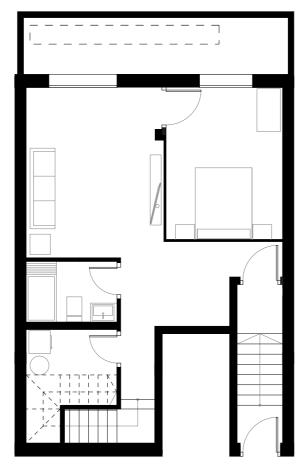

## PROPERTY Phase 1: BLOQUE 2-DB-5

0

Omm

## **BUILT SURFACES**

| House          | //./1  | m              |
|----------------|--------|----------------|
| P-1            | 65.21  | m²             |
| Terrace P -1   | 10.38  | m²             |
| Terrace        | 47.54  | m²             |
| Total Terraces | 57.92  | m²             |
| Stairs         | -      | m²             |
| TOTAL          | 200.84 | $\mathbf{m}^2$ |

## USEFUL SURFACES

| PO                                                                                                                   |                                                                                                                                                   |
|----------------------------------------------------------------------------------------------------------------------|---------------------------------------------------------------------------------------------------------------------------------------------------|
| Living-Room-Kitchen<br>Bedroom 1<br>Bedroom 2<br>Bathroom 1<br>Bathroom 2<br>Corridor<br>Hall<br>Total P 0           | $\begin{array}{cccc} 25.64 & m^2 \\ 11.52 & m^2 \\ 9.81 & m^2 \\ 3.77 & m^2 \\ 3.57 & m^2 \\ 2.68 & m^2 \\ 3.92 & m^2 \\ 60.91 & m^2 \end{array}$ |
| P -1                                                                                                                 |                                                                                                                                                   |
| Basament 1<br>Basament 2<br>Laundry Room<br>Bathroom 3<br>Corridor 1 - Storage<br>Corridor 2<br>Stairs<br>Total P -1 | $\begin{array}{cccc} 24.21 & m^2 \\ 11.77 & m^2 \\ 5.70 & m^2 \\ 3.84 & m^2 \\ 2.78 & m^2 \\ 4.34 & m^2 \\ 3.87 & m^2 \\ 56.51 & m^2 \end{array}$ |
| Total House<br>Total Terrace P-1<br>Total Terrace P 0                                                                | $\begin{array}{ccc} 117.42 & m^2 \\ 10.38 & m^2 \\ 47.54 & m^2 \end{array}$                                                                       |