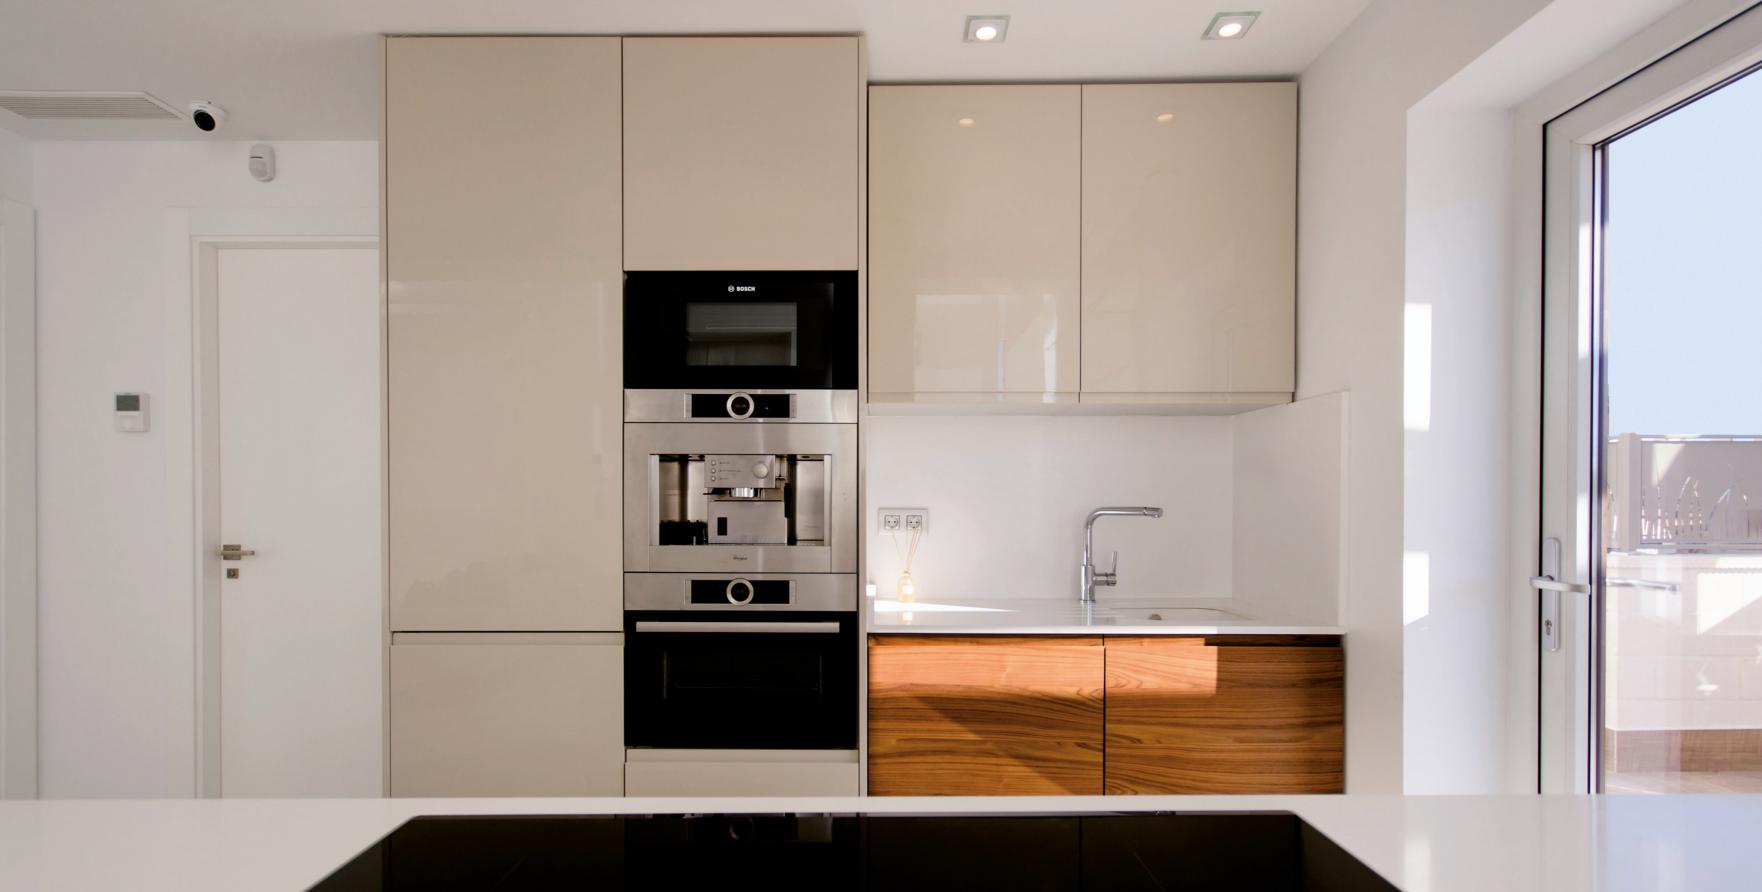

#### **KITCHEN**

## THE STRUCTURE OF THE HOUSE DEFINES THE KITCHEN DESIGN

Fully fitted kitchen with high and low cabinets, finished in lacquered wood color, sink with extendable faucet in white siltstone.

The kitchen furniture is designed by Spanish designers and produced locally, these products come directly from the factory. In this case, we provide our customers a 5-year warranty.