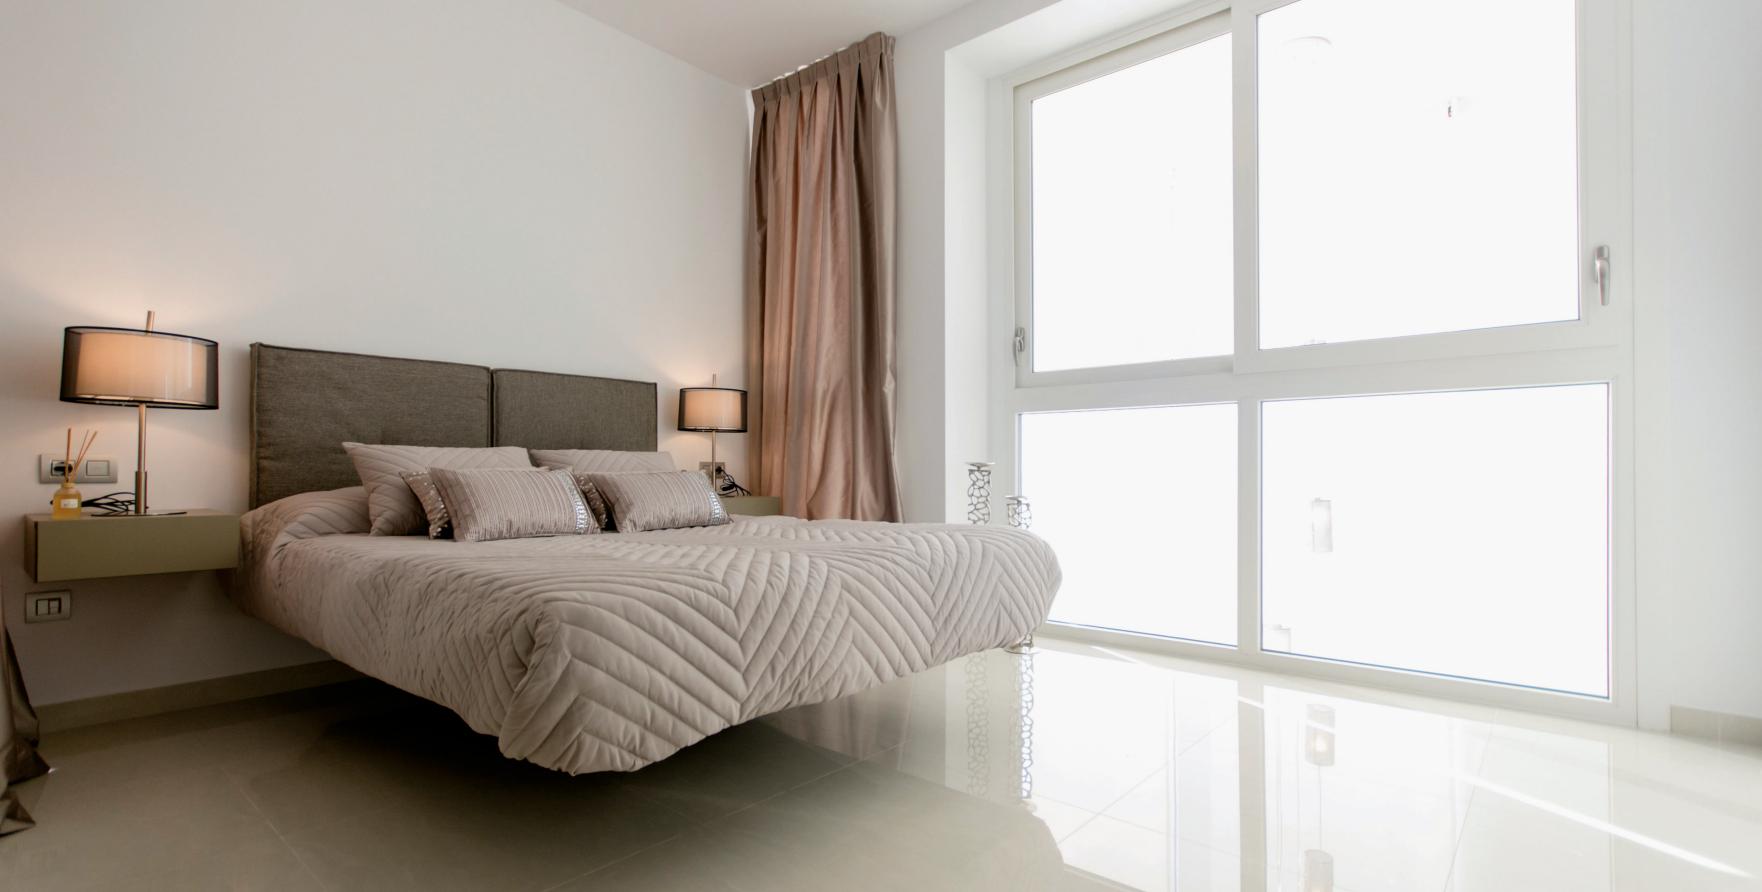

#### **BEDROOMS**

Wardrobes are laminated in DM and lacquered in white satin with slit door handles. Interior of the textile-lined closet with LED lights and automatic ignition.. Removable guide drawers with brakes. The hinges of bowl with brake and buckets with metallic support.