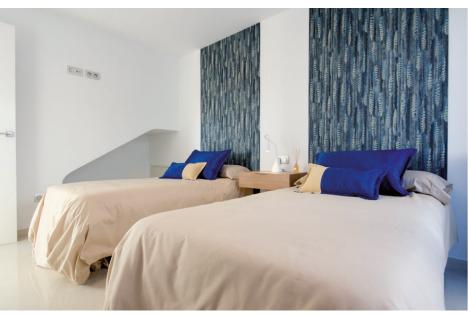

#### **BEDROOMS**

Wardrobes are laminated in DM and lacquered in white satin with slit door handles. Interior of the textile-lined closet with LED lights and automatic ignition.. Removable guide drawers with brakes. The hinges of bowl with brake and buckets with metallic support.