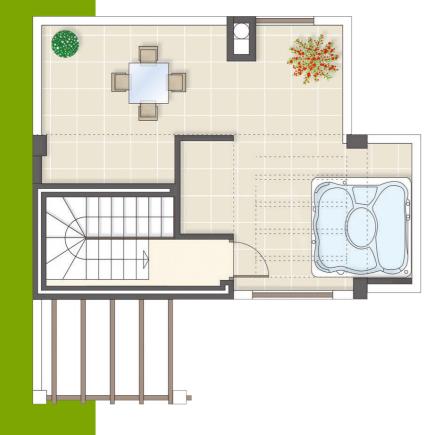

### **SOLARIUM**

Porcelain terrace and solarium floors are in imitation of wood. In models with solarium you can enjoy the best views towards the lagoon and one of the best advantages to live in Spain to enjoy our weather.