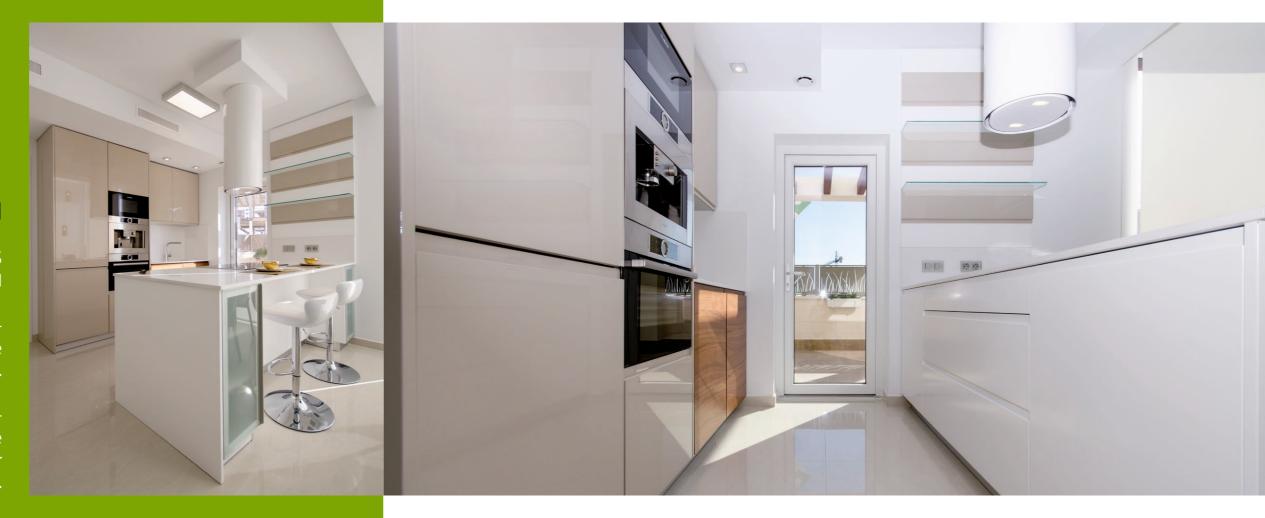

#### **KITCHEN**

## THE STRUCTURE OF THE HOUSE DEFINES THE KITCHEN DESIGN

Fully fitted kitchen with high and low cabinets, finished in lacquered wood color, sink with extendable faucet in white siltstone.

The kitchen furniture is designed by Spanish designers and produced locally, these products come directly from the factory. In this case, we provide our customers a 5-year warranty.