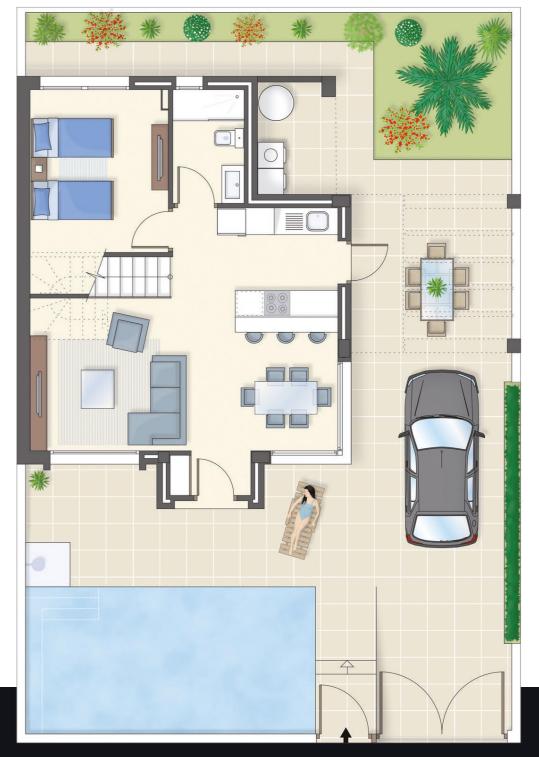

### PRINCIPAL DOOR AND OUTDOOR POOL

Private pool, two colored lights, staircase, under water seat and waterfall. The door is made of natural stone laid one on another at a time to give your home a rural and natural touch. Smooth monolayer and natural stone finish.

#### **DINING ROOM**

Gypsum walls and ceilings are projected with smooth texture and finished with special painting work.

Harmony is very important at home, for this reason we will use high quality combination of colors and textures. In order, not to ruin the elegant aesthetics of your home we include marble or siltstone staircase with steel and glass railing.

#### **KITCHEN**

## THE STRUCTURE OF THE HOUSE DEFINES THE KITCHEN DESIGN

Fully fitted kitchen with high and low cabinets, finished in lacquered wood color, sink with extendable faucet in white siltstone.

The kitchen furniture is designed by Spanish designers and produced locally, these products come directly from the factory. In this case, we provide our customers a 5-year warranty.

#### **BASEMENT**

To expand the area of the house, we offer additional install basement.
Which can be easily converted into a games room, a room for children, exclusive space for leisure and entertainment.