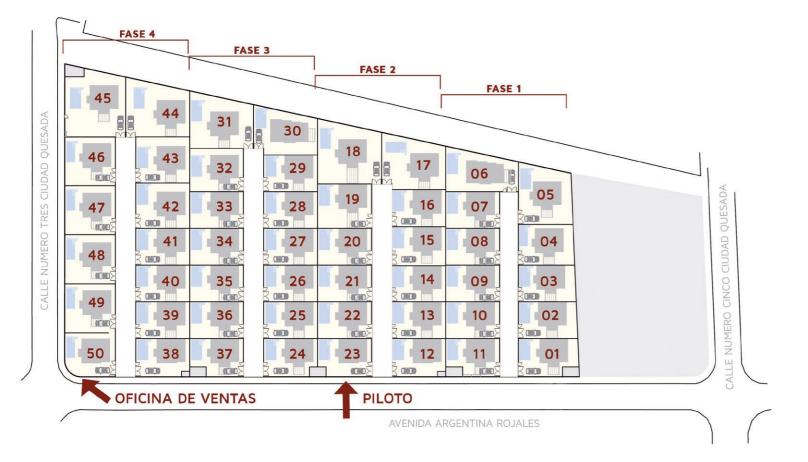

and buckets with metallic support.











#### **BATHROOMS**

Bathroom and toilet taps with the most careful technology and the aim of providing the maximum comfort for the users, low consumption and equipped with a burn protection system. Artistic porcelain tile and bathroom furniture with interior drawers and cushioned closing.





### **SOLARIUM**

Porcelain terrace and solarium floors are in imitation of wood. In models with solarium you can enjoy the best views towards the lagoon and one of the best advantages to live in Spain to enjoy our weather.

#### **BASEMENT**

To expand the area of the house, we offer additional install basement.
Which can be easily converted into a games room, a room for children, exclusive space for leisure and entertainment.



































LOCATION MAP







lagunas@amayproperties.com amay@amayproperties.com