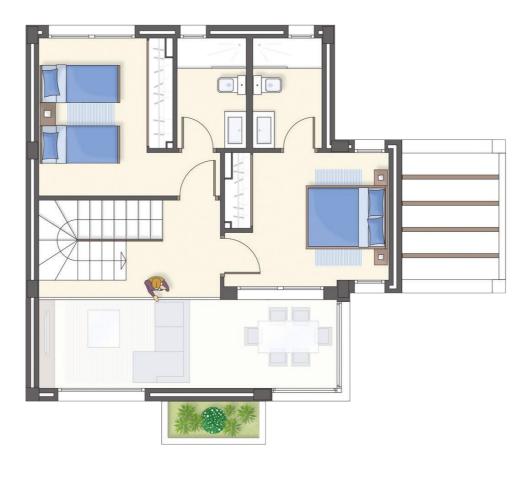

#### FACADES

In Villas Amay Las Lagunas our clients can choose between two different models: Laguna Rosa and Laguna Azul, they can also choose between 2 or 3 bedrooms to suit the client needs and with the optional basement to expand the houde.

#### **BEDROOMS**

Wardrobes are laminated in DM and lacquered in white satin with slit door handles. Interior of the textile-lined closet with LED lights and automatic ignition.. Removable guide drawers with brakes. The hinges of bowl with brake and buckets with metallic support.