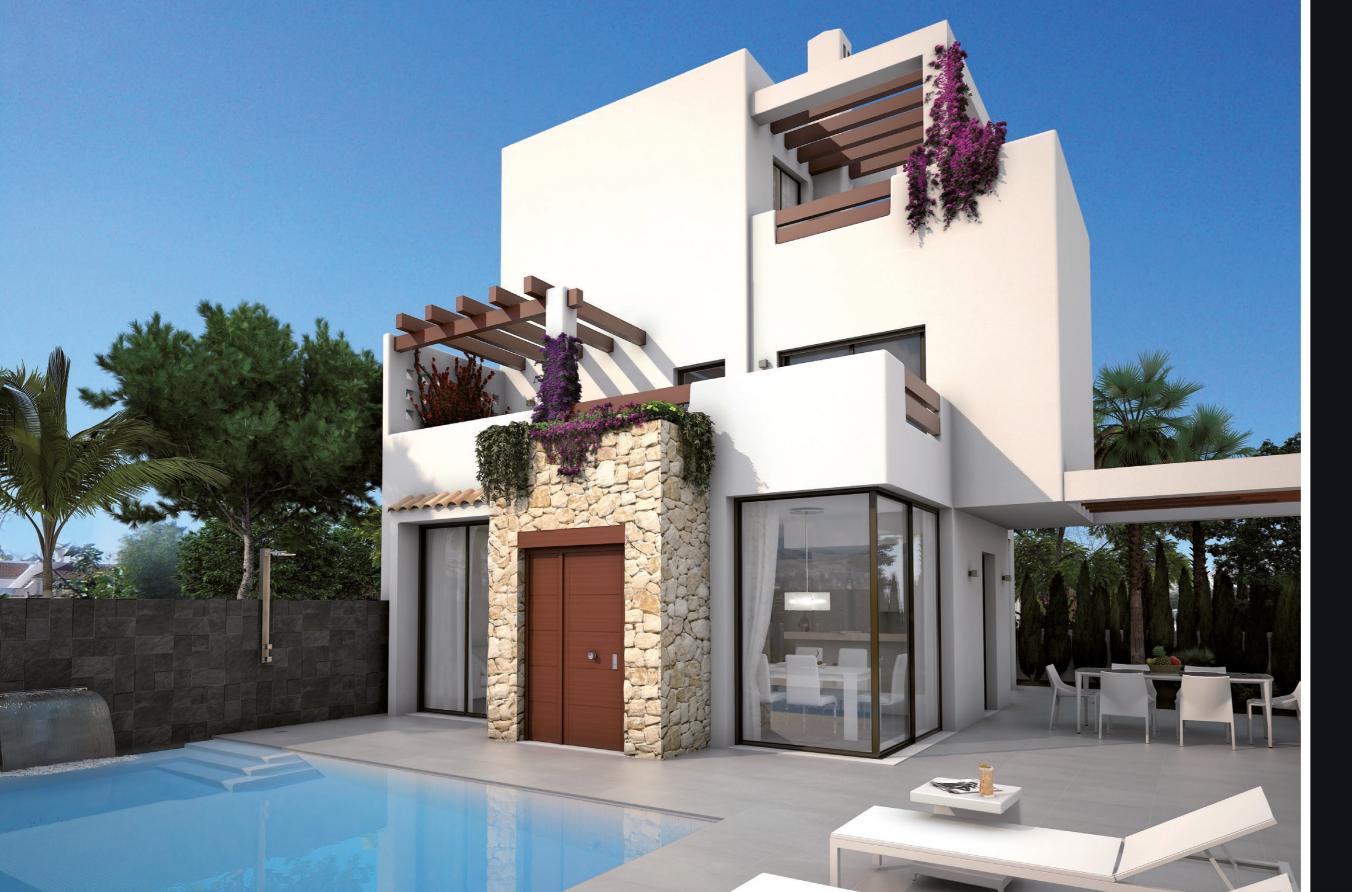

# LAGUNA ROSA

#### FACADES

In Villas Amay Las Lagunas our clients can choose between two different models: Laguna Rosa and Laguna Azul, they can also choose between 2 or 3 bedrooms to suit the client needs and with the optional basement to expand the houde.

### PRINCIPAL DOOR AND OUTDOOR POOL

Private pool, two colored lights, staircase, under water seat and waterfall. The door is made of natural stone laid one on another at a time to give your home a rural and natural touch. Smooth monolayer and natural stone finish.