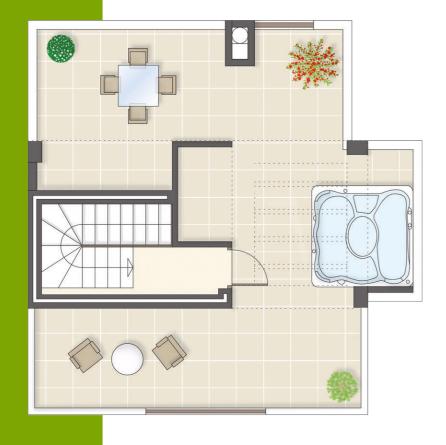

### **SOLARIUM**

Porcelain terrace and solarium floors are in imitation of wood. In models with solarium you can enjoy the best views towards the lagoon and one of the best advantages to live in Spain to enjoy our weather.