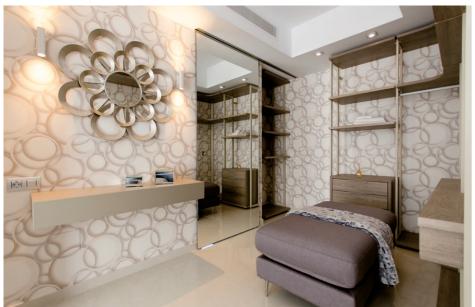

#### **BEDROOMS**

Wardrobes are laminated in DM and lacquered in white satin with slit door handles. Interior of the textile-lined closet with LED lights and automatic ignition.. Removable guide drawers with brakes. The hinges of bowl with brake and buckets with metallic support.