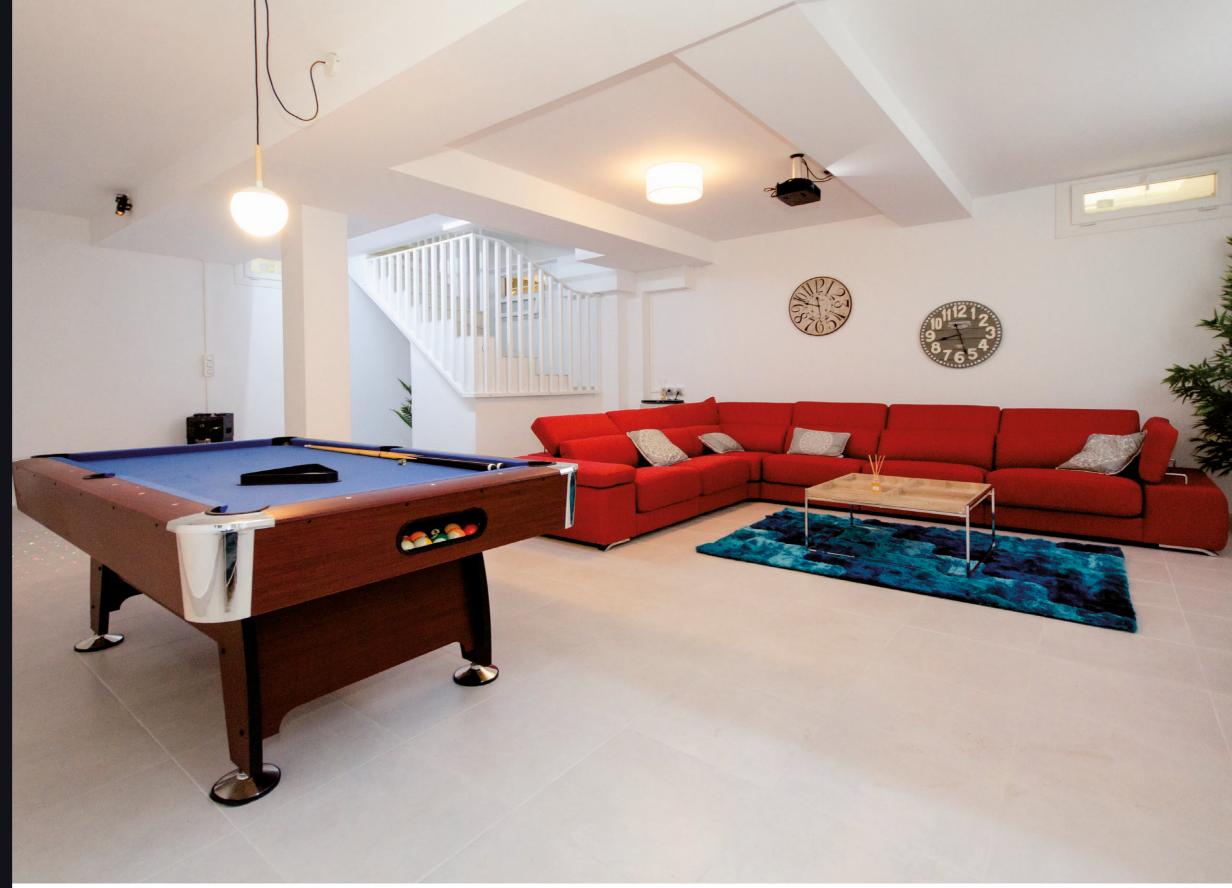

#### **BASEMENT**

To expand the area of the house, we offer additional install basement.
Which can be easily converted into a games room, a room for children, exclusive space for leisure and entertainment.