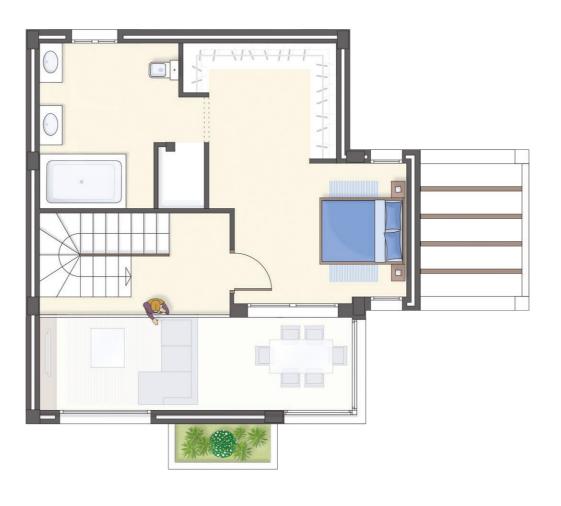

# LAGUNA ROSA

#### FACADES

In Villas Amay Las Lagunas our clients can choose between two different models: Laguna Rosa and Laguna Azul, they can also choose between 2 or 3 bedrooms to suit the client needs and with the optional basement to expand the houde.