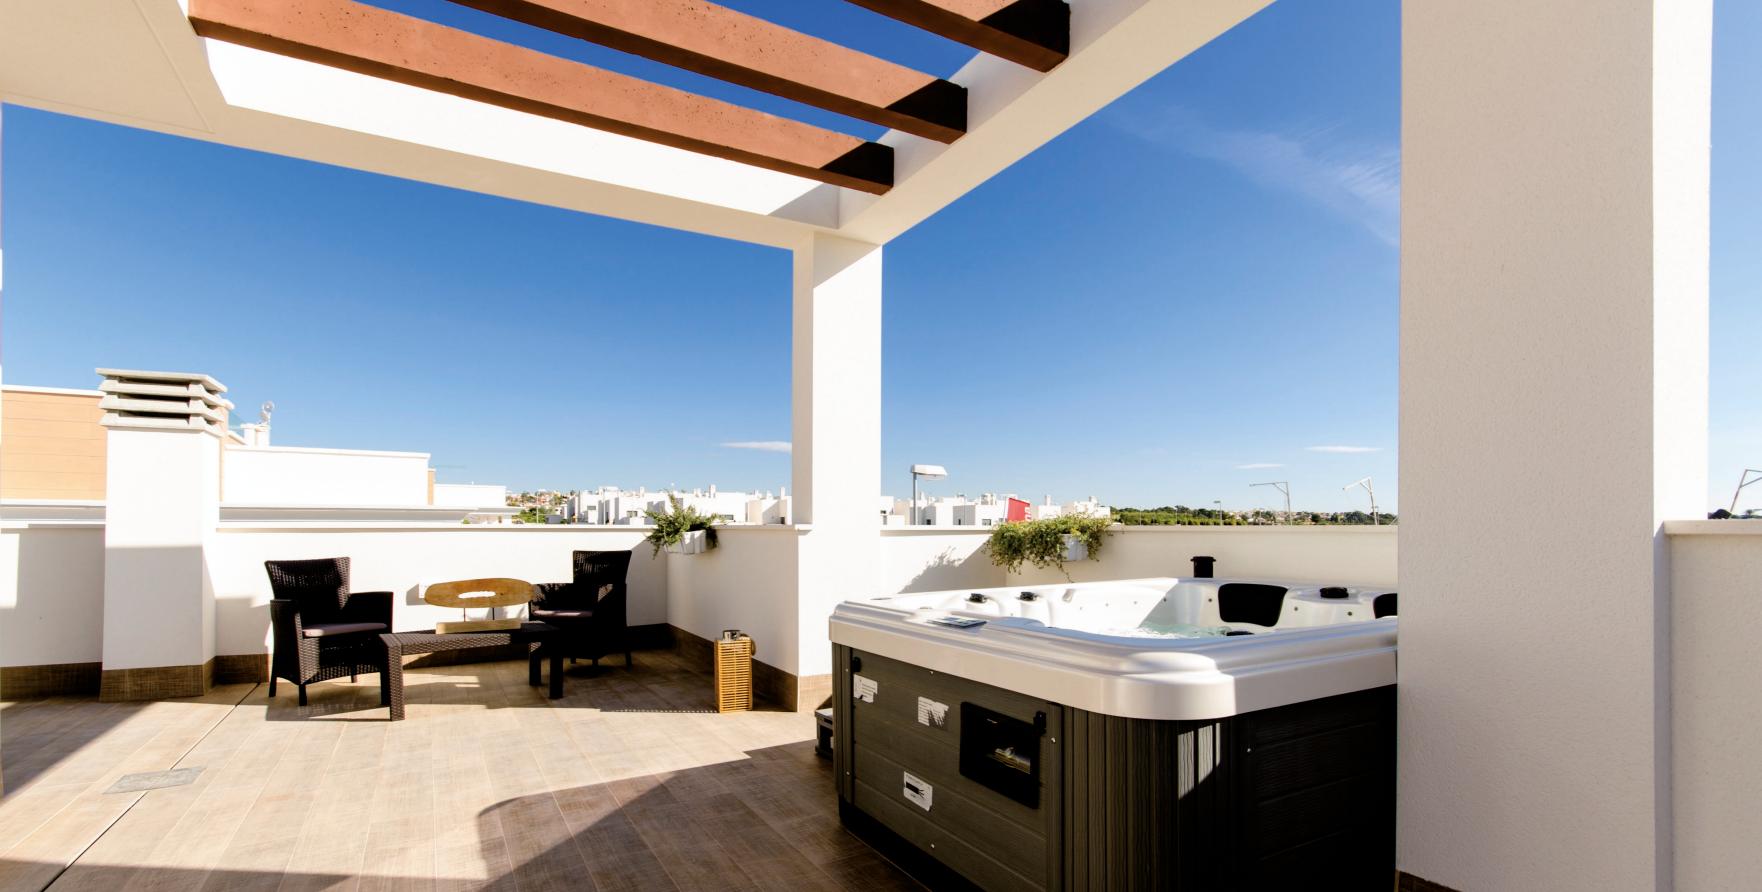

### **SOLARIUM**

Porcelain terrace and solarium floors are in imitation of wood. In models with solarium you can enjoy the best views towards the lagoon and one of the best advantages to live in Spain to enjoy our weather.