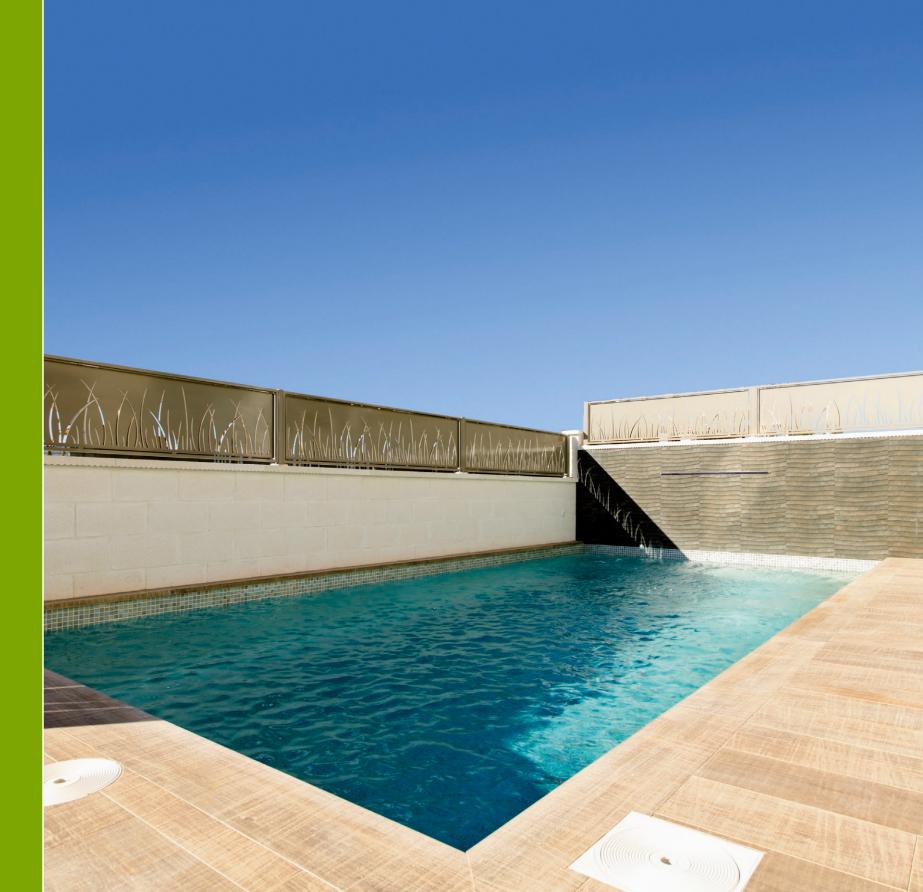

### PRINCIPAL DOOR AND OUTDOOR POOL

Private pool, two colored lights, staircase, under water seat and waterfall. The door is made of natural stone laid one on another at a time to give your home a rural and natural touch. Smooth monolayer and natural stone finish.