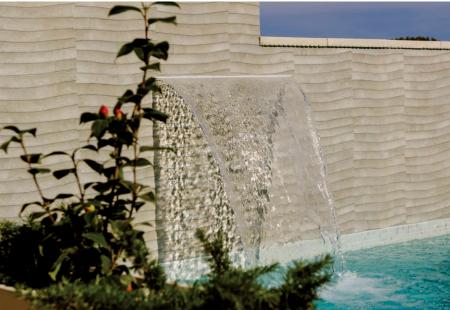

### PRINCIPAL DOOR AND OUTDOOR POOL

Private pool, two colored lights, staircase, under water seat and waterfall. The door is made of natural stone laid one on another at a time to give your home a rural and natural touch. Smooth monolayer and natural stone finish.