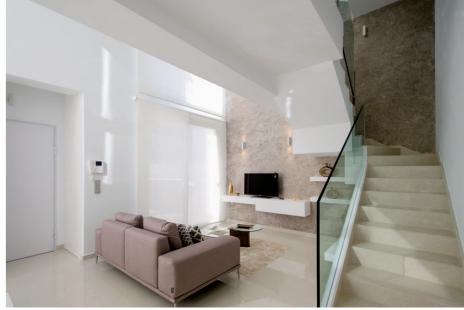

#### **DINING ROOM**

Gypsum walls and ceilings are projected with smooth texture and finished with special painting work.

Harmony is very important at home, for this reason we will use high quality combination of colors and textures. In order, not to ruin the elegant aesthetics of your home we include marble or siltstone staircase with steel and glass railing.

In Laguna Azul model we opened a new concept of housing where the most important thing is to create a spacious and bright space area.

The windows throughout the house are made of PVC or aluminum, wood finish on the exterior of the house and white in the interior to maintain the harmony of color with electric blinds.