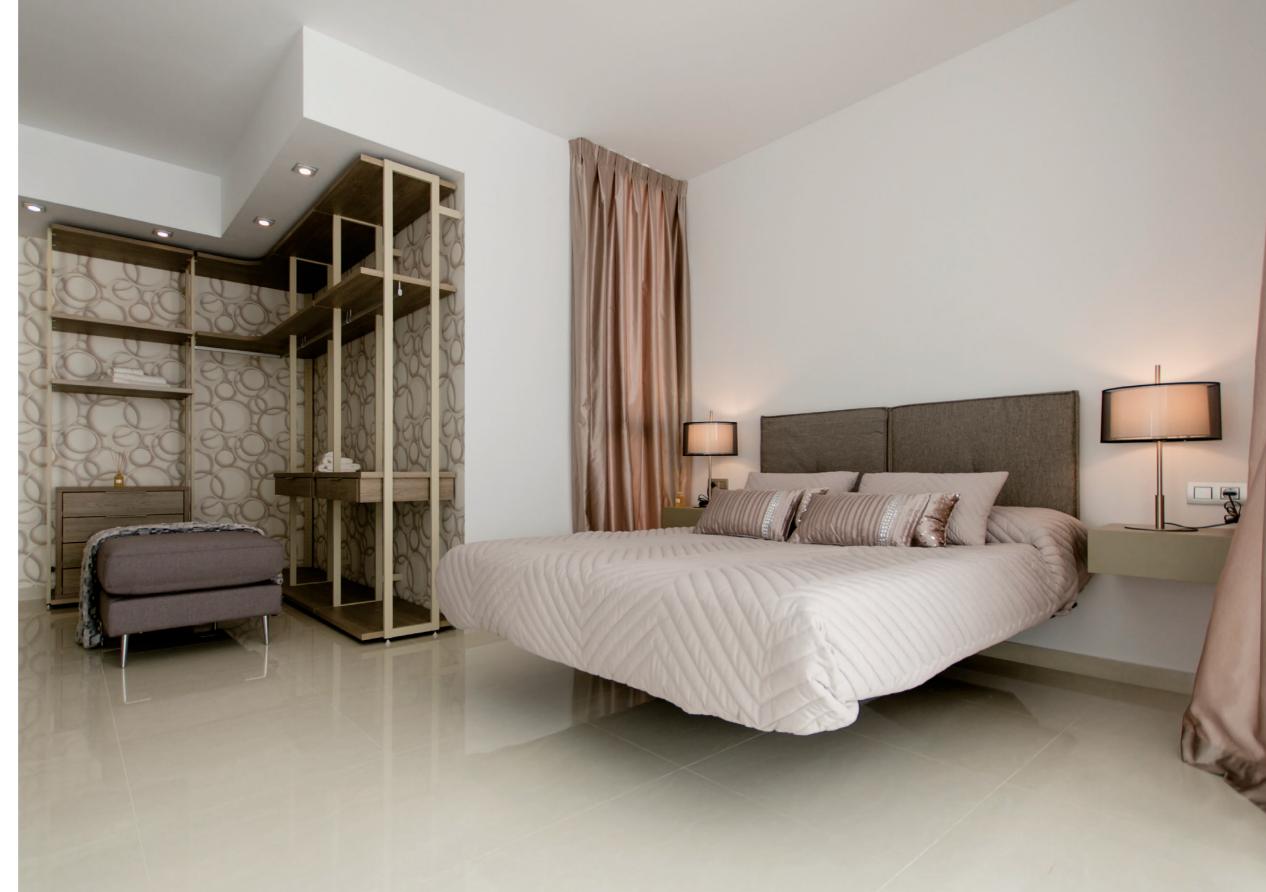

#### **BEDROOMS**

Wardrobes are laminated in DM and lacquered in white satin with slit door handles. Interior of the textile-lined closet with LED lights and automatic ignition.. Removable guide drawers with brakes. The hinges of bowl with brake and buckets with metallic support.