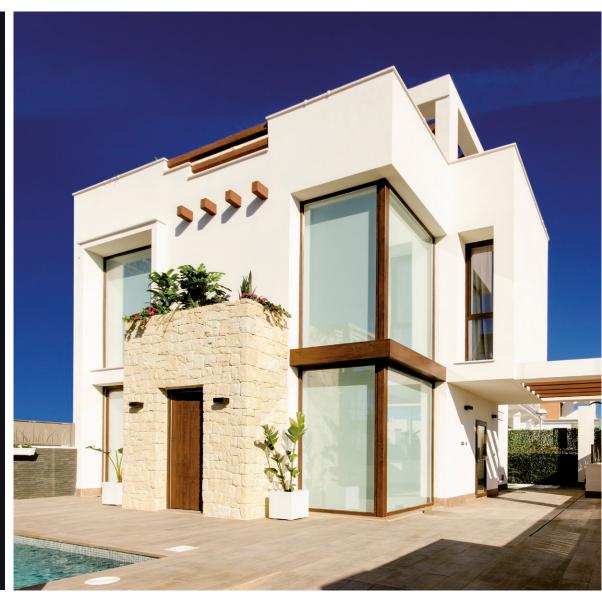

With a careful distribution, Villas Las Lagunas has conceived houses looking for the best orientation, using an intelligent conception of the spaces, terraces, steps gardened, swimming pool and shady area, creating an environment in which the quiet life and the outdoors Are the main protagonists.

#### FACADES

In Villas Amay Las Lagunas our clients can choose between two different models: Laguna Rosa and Laguna Azul, they can also choose between 2 or 3 bedrooms to suit the client needs and with the optional basement to expand the houde.

### PRINCIPAL DOOR AND OUTDOOR POOL

Private pool, two colored lights, staircase, under water seat and waterfall. The door is made of natural stone laid one on another at a time to give your home a rural and natural touch. Smooth monolayer and natural stone finish.