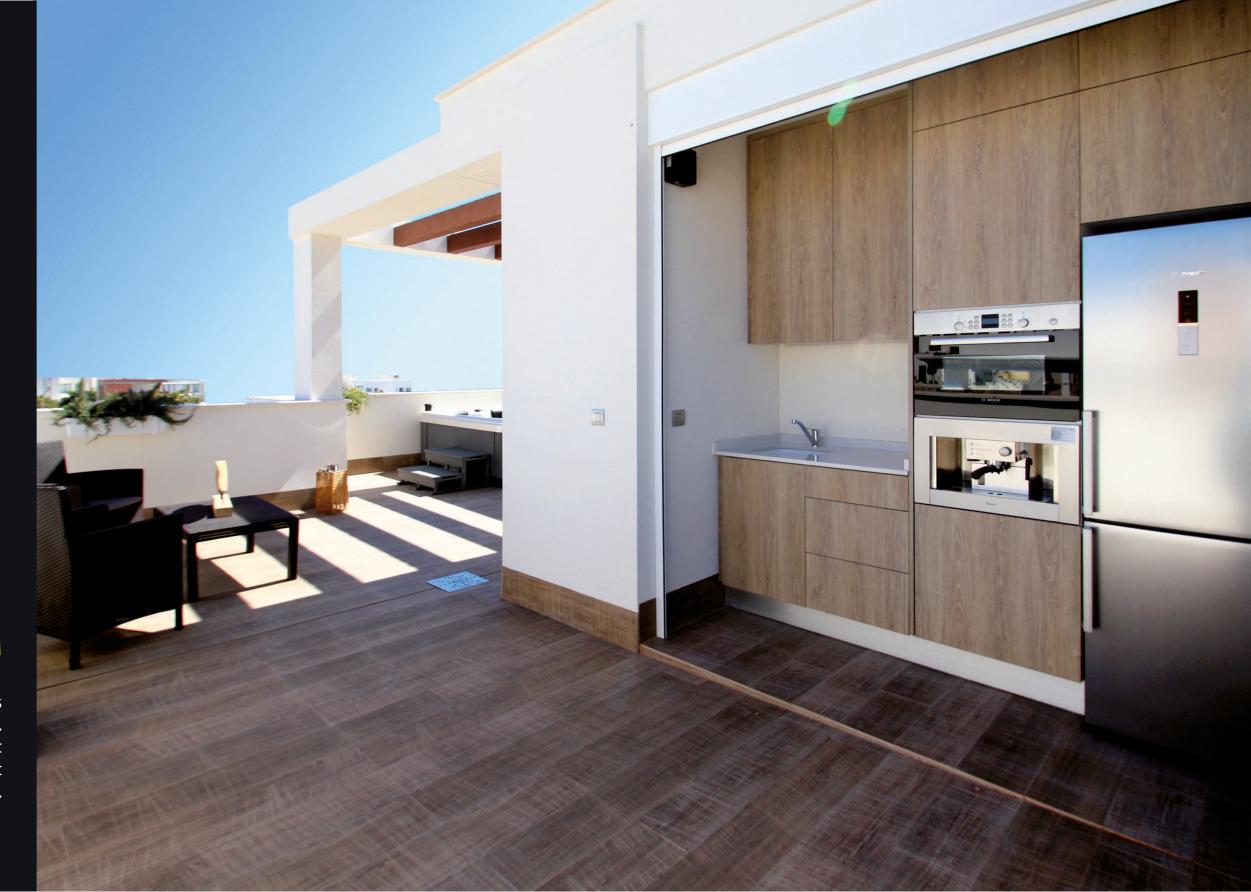

#### **KITCHEN**

## THE STRUCTURE OF THE HOUSE DEFINES THE KITCHEN DESIGN

Fully fitted kitchen with high and low cabinets, finished in lacquered wood color, sink with extendable faucet in white siltstone.

The kitchen furniture is designed by Spanish designers and produced locally, these products come directly from the factory. In this case, we provide our customers a 5-year warranty.

### **SOLARIUM**

Porcelain terrace and solarium floors are in imitation of wood. In models with solarium you can enjoy the best views towards the lagoon and one of the best advantages to live in Spain to enjoy our weather.