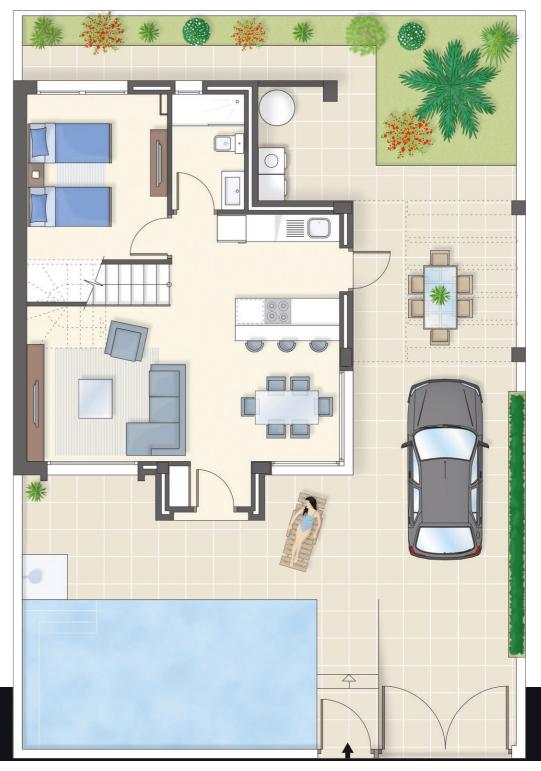

## LAGUNA AZUL

#### FACADES

In Villas Amay Las Lagunas our clients can choose between two different models: Laguna Rosa and Laguna Azul, they can also choose between 2 or 3 bedrooms to suit the client needs and with the optional basement to expand the houde.

In Laguna Azul model we opened a new concept of housing where the most important thing is to create a spacious and bright space area.

The windows throughout the house are made of PVC or aluminum, wood finish on the exterior of the house and white in the interior to maintain the harmony of color with electric blinds.