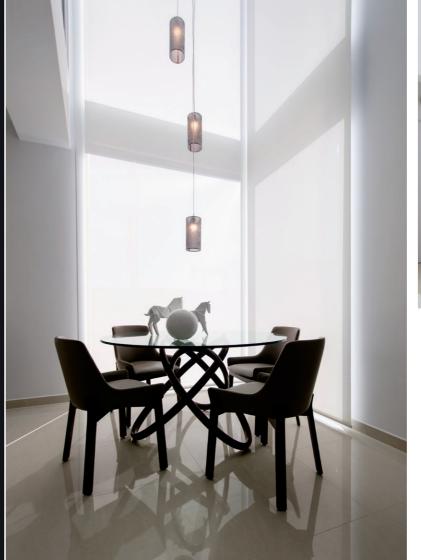

#### **DINING ROOM**

Gypsum walls and ceilings are projected with smooth texture and finished with special painting work.

Harmony is very important at home, for this reason we will use high quality combination of colors and textures. In order, not to ruin the elegant aesthetics of your home we include marble or siltstone staircase with steel and glass railing.