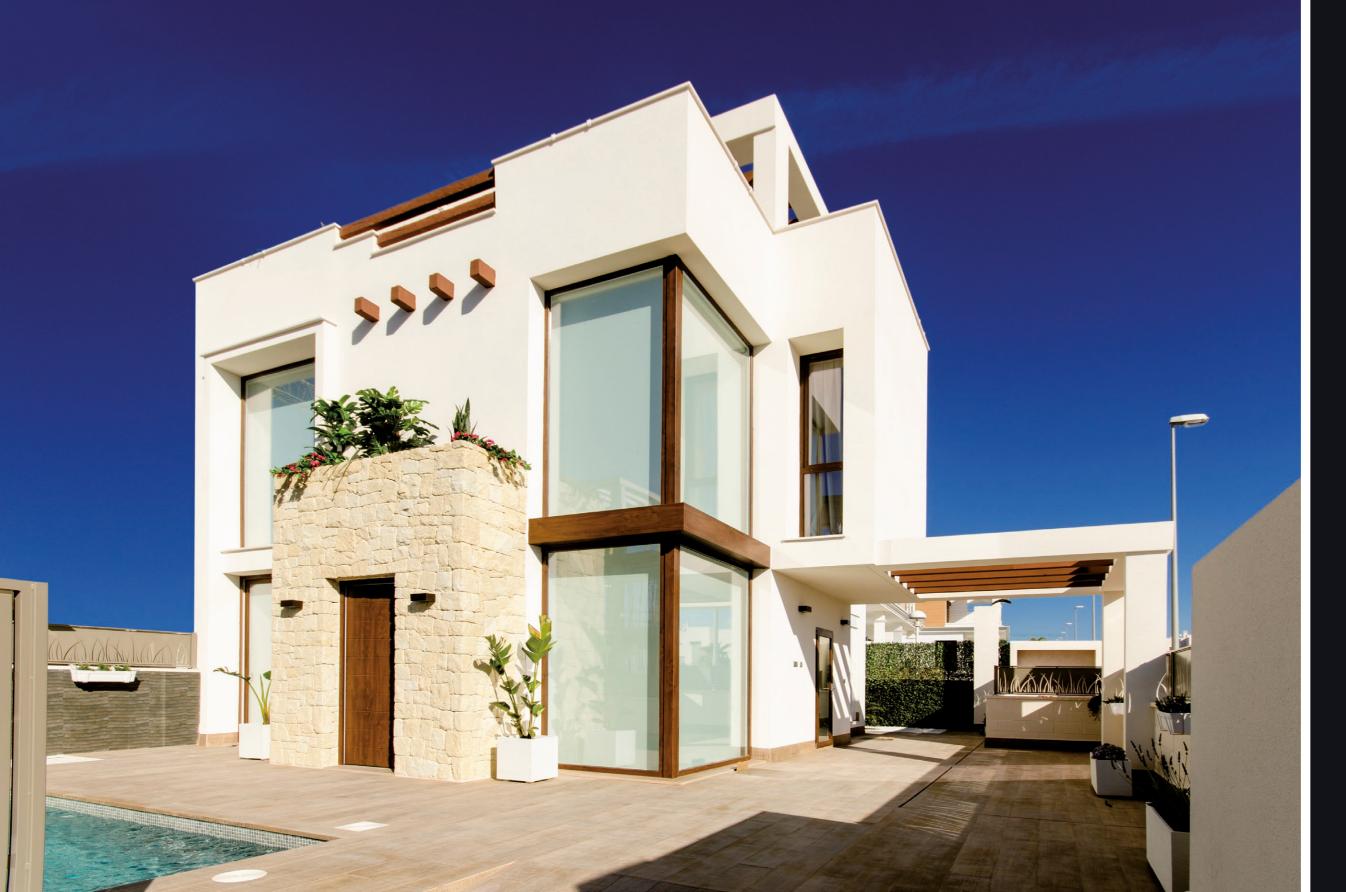

## LAGUNA AZUL

#### FACADES

In Villas Amay Las Lagunas our clients can choose between two different models: Laguna Rosa and Laguna Azul, they can also choose between 2 or 3 bedrooms to suit the client needs and with the optional basement to expand the houde.

### PRINCIPAL DOOR AND OUTDOOR POOL

Private pool, two colored lights, staircase, under water seat and waterfall. The door is made of natural stone laid one on another at a time to give your home a rural and natural touch. Smooth monolayer and natural stone finish.