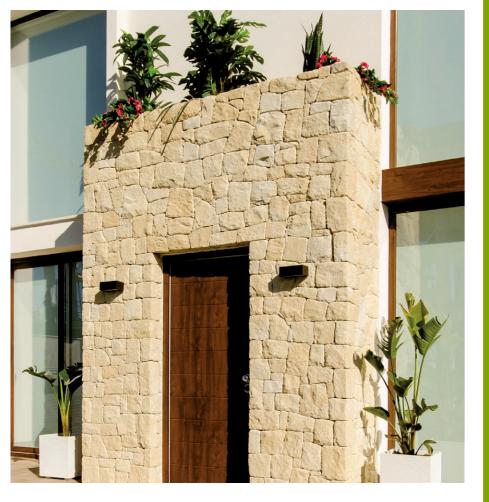

### PRINCIPAL DOOR AND OUTDOOR POOL

Private pool, two colored lights, staircase, under water seat and waterfall. The door is made of natural stone laid one on another at a time to give your home a rural and natural touch. Smooth monolayer and natural stone finish.