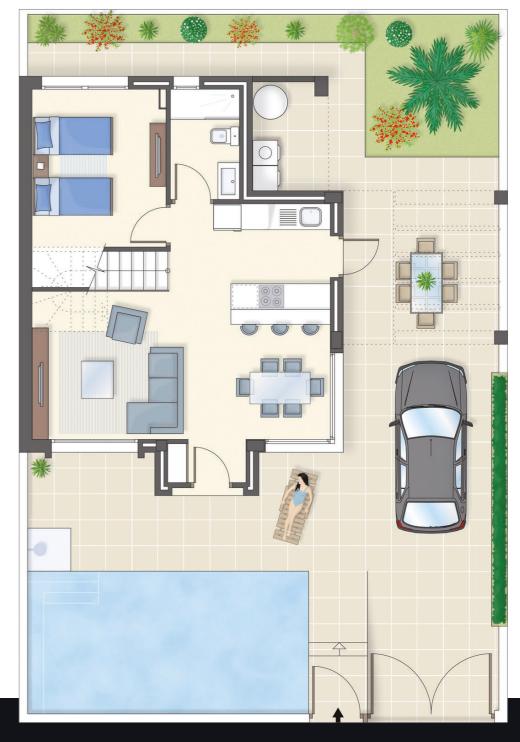

With a careful distribution, Villas Las Lagunas has conceived houses looking for the best orientation, using an intelligent conception of the spaces, terraces, steps gardened, swimming pool and shady area, creating an environment in which the quiet life and the outdoors Are the main protagonists.

#### FACADES

In Villas Amay Las Lagunas our clients can choose between two different models: Laguna Rosa and Laguna Azul, they can also choose between 2 or 3 bedrooms to suit the client needs and with the optional basement to expand the houde.

### PRINCIPAL DOOR AND OUTDOOR POOL

Private pool, two colored lights, staircase, under water seat and waterfall. The door is made of natural stone laid one on another at a time to give your home a rural and natural touch. Smooth monolayer and natural stone finish.

#### **DINING ROOM**

Gypsum walls and ceilings are projected with smooth texture and finished with special painting work.

Harmony is very important at home, for this reason we will use high quality combination of colors and textures. In order, not to ruin the elegant aesthetics of your home we include marble or siltstone staircase with steel and glass railing.

#### **KITCHEN**

## THE STRUCTURE OF THE HOUSE DEFINES THE KITCHEN DESIGN

Fully fitted kitchen with high and low cabinets, finished in lacquered wood color, sink with extendable faucet in white siltstone.

The kitchen furniture is designed by Spanish designers and produced locally, these products come directly from the factory. In this case, we provide our customers a 5-year warranty.

#### **BEDROOMS**

Wardrobes are laminated in DM and lacquered in white satin with slit door handles. Interior of the textile-lined closet with LED lights and automatic ignition.. Removable guide drawers with brakes. The hinges of bowl with brake and buckets with metallic support.

#### **BATHROOMS**

Bathroom and toilet taps with the most careful technology and the aim of providing the maximum comfort for the users, low consumption and equipped with a burn protection system. Artistic porcelain tile and bathroom furniture with interior drawers and cushioned closing.

### **SOLARIUM**

Porcelain terrace and solarium floors are in imitation of wood. In models with solarium you can enjoy the best views towards the lagoon and one of the best advantages to live in Spain to enjoy our weather.

#### **BASEMENT**

To expand the area of the house, we offer additional install basement.
Which can be easily converted into a games room, a room for children, exclusive space for leisure and entertainment.