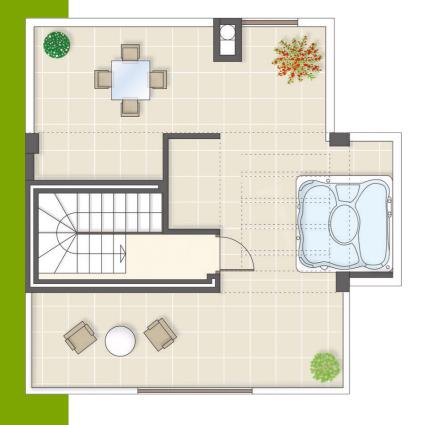

### **SOLARIUM**

Porcelain terrace and solarium floors are in imitation of wood. In models with solarium you can enjoy the best views towards the lagoon and one of the best advantages to live in Spain to enjoy our weather.