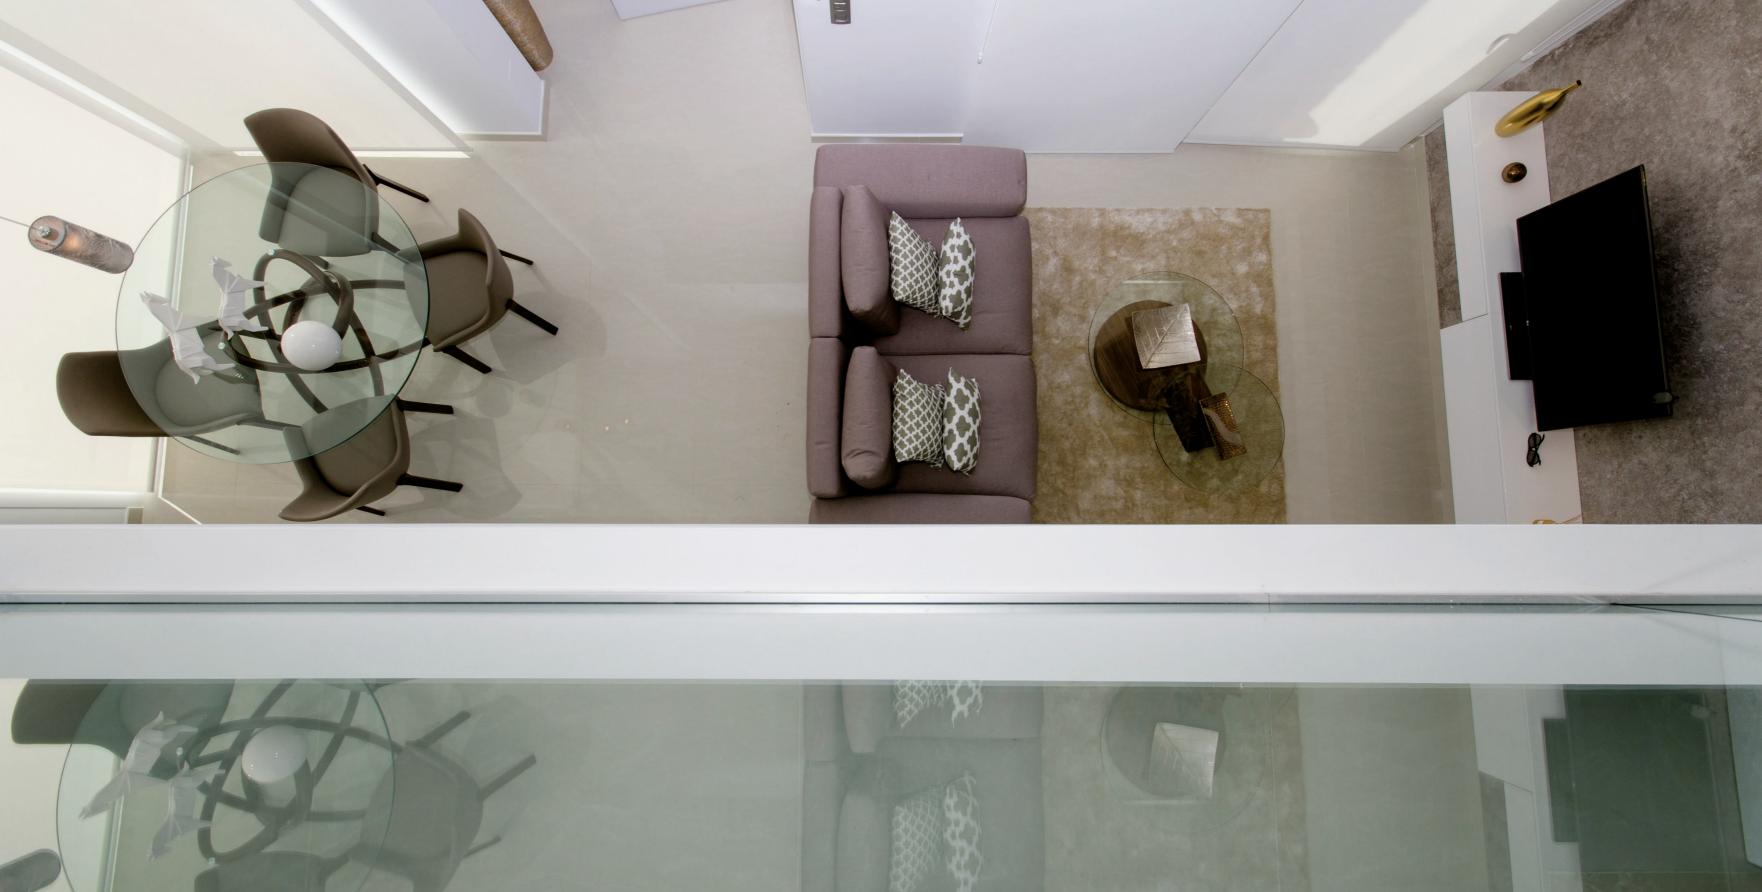

#### **DINING ROOM**

Gypsum walls and ceilings are projected with smooth texture and finished with special painting work.

Harmony is very important at home, for this reason we will use high quality combination of colors and textures. In order, not to ruin the elegant aesthetics of your home we include marble or siltstone staircase with steel and glass railing.

In Laguna Azul model we opened a new concept of housing where the most important thing is to create a spacious and bright space area.

The windows throughout the house are made of PVC or aluminum, wood finish on the exterior of the house and white in the interior to maintain the harmony of color with electric blinds.