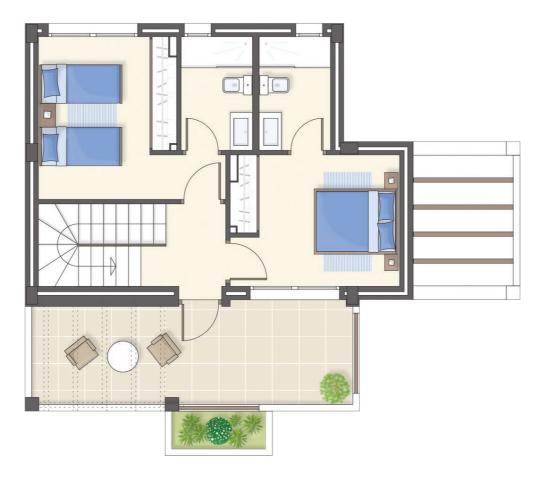

In Laguna Azul model we opened a new concept of housing where the most important thing is to create a spacious and bright space area.

The windows throughout the house are made of PVC or aluminum, wood finish on the exterior of the house and white in the interior to maintain the harmony of color with electric blinds.

#### **BEDROOMS**

Wardrobes are laminated in DM and lacquered in white satin with slit door handles. Interior of the textile-lined closet with LED lights and automatic ignition.. Removable guide drawers with brakes. The hinges of bowl with brake and buckets with metallic support.