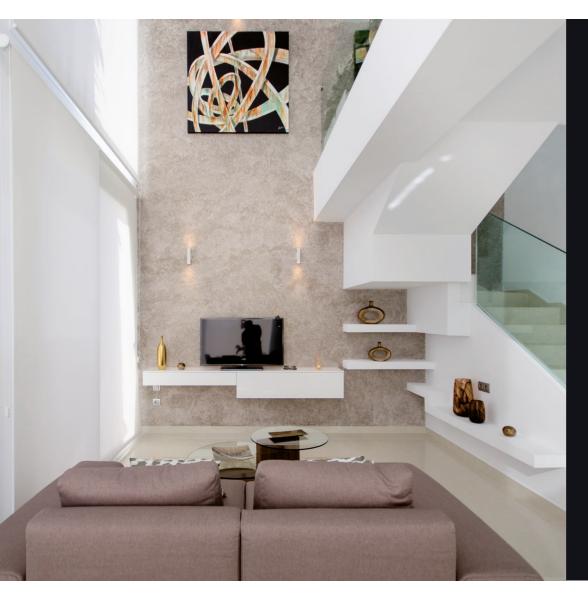

#### **DINING ROOM**

Gypsum walls and ceilings are projected with smooth texture and finished with special painting work.

Harmony is very important at home, for this reason we will use high quality combination of colors and textures. In order, not to ruin the elegant aesthetics of your home we include marble or siltstone staircase with steel and glass railing.

In Laguna Azul model we opened a new concept of housing where the most important thing is to create a spacious and bright space area.

The windows throughout the house are made of PVC or aluminum, wood finish on the exterior of the house and white in the interior to maintain the harmony of color with electric blinds.